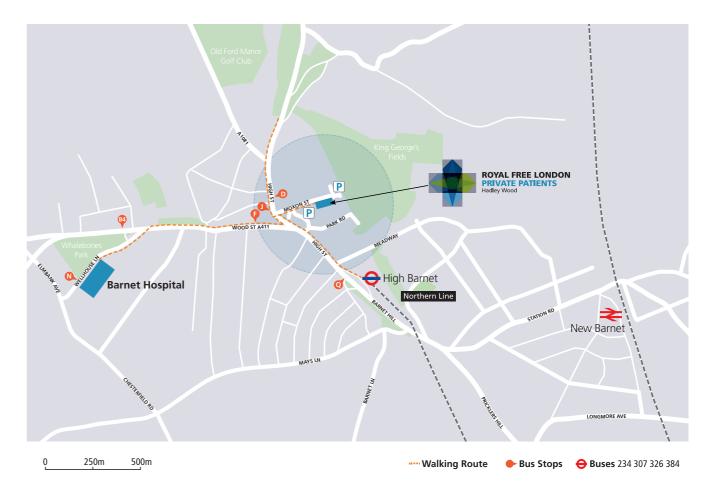

All consultants working in PPU are employed by the Royal Free London NHS Foundation Trust and are based at either the Royal Free Hospital or Barnet Hospital for their NHS work.

In addition to PPU's facilities at the Royal Free Hospital, we also have a day surgery site in Barnet called Hadley Wood Hospital. Our clinical facilities at Hadley Wood Hospital include:

- 2 Theatres
- 1 Endoscopy Room
- 10 Beds
- 1 Minor Ops Room
- 6 Consulting Rooms
- CT, MRI, X-ray and Ultrasound.

We look forward to working with you.

Kind regards

Professor George Hamilton