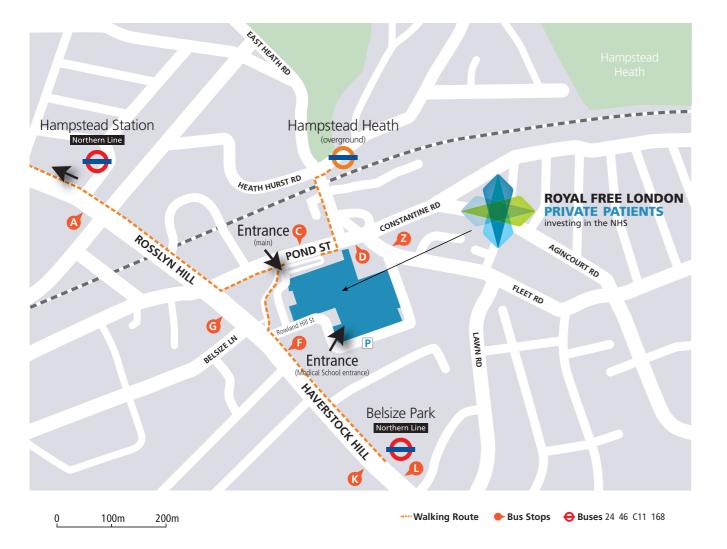

## **About Royal Free London - Private Patients Unit**

The Royal Free London – Private Patients Unit has a rich history and was established in the 1980's. The unit has always been based on the 12th floor of the Royal Free Hospital in Hampstead. PPU began with one ward which covered a range of specialties including hematology, orthopaedics, gastroenterology, neurosurgery, neurology, hepatology, urology, general surgery and vascular surgery.

All consultants working in PPU are employed by the Royal Free London NHS Foundation Trust and are based at either the Royal Free Hospital or Barnet Hospital for their NHS work.

In addition to PPU's facilities at the Royal Free Hospital, we also have a day surgery site in Barnet called Hadley Wood Hospital. Our clinical facilities at Hadley Wood Hospital include: